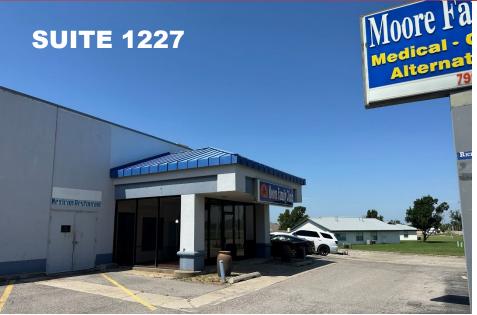

## **SUITES AVAILABLE**

- 1211: 2,500 SF @ \$8.00/SF Retail
- 1227: 3,250 SF @ \$13.00/SF Medical/

**Physical Therapy** 

| TOTAL SF | 48,866 SF on 5.13 Acres MOL |
|----------|-----------------------------|
| BUILT    | 1979                        |
| ZONED    | C-3                         |