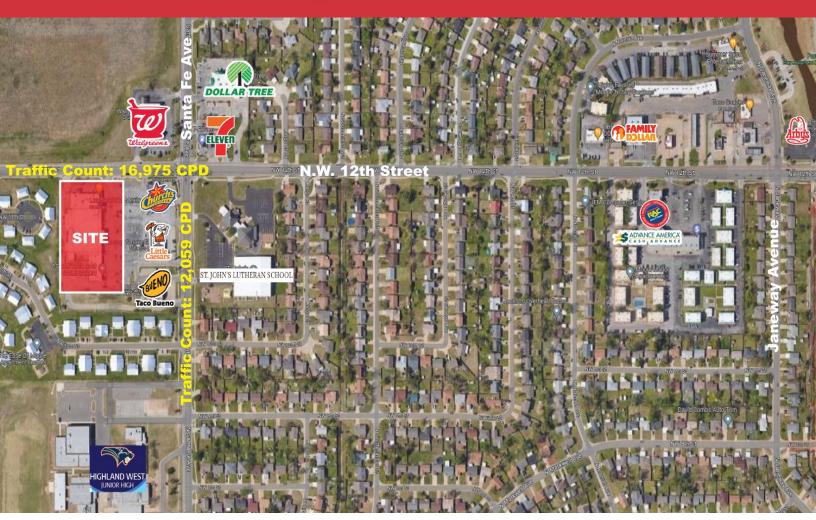

## Westport Shopping Center 1201-1227 N. Santa Fe Avenue

Moore, Oklahoma 73160

## **PROPERTY HIGHLIGHTS**

- 1.5 Miles West of I-35 in Moore
- Ample Parking
- High Traffic Intersection
- Across from 7-11 & Walgreens