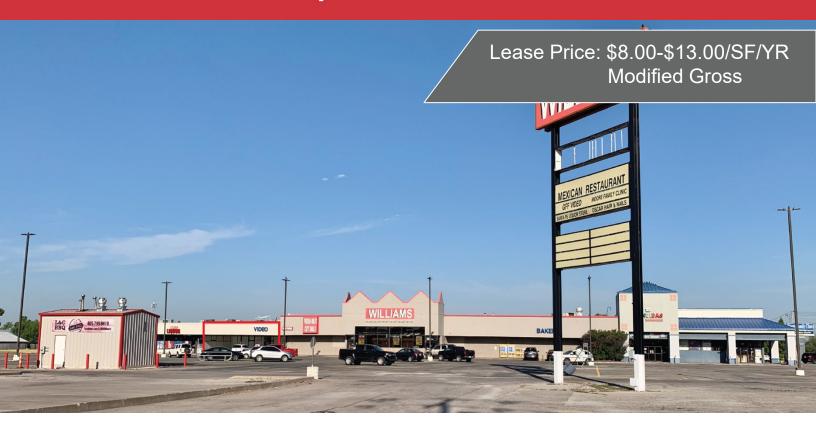

## Westport Shopping Center 1201-1227 N. Santa Fe Avenue

Moore, Oklahoma 73160

## **SUITES AVAILABLE**

- 1211: 2,500 SF @ \$8.00/SF Retail
- 1227: 3,250 SF @ \$13.00/SF Medical/

**Physical Therapy** 

| TOTAL SF | 48,866 SF on 5.13 Acres MOL |
|----------|-----------------------------|
| BUILT    | 1979                        |
| ZONED    | C-3                         |