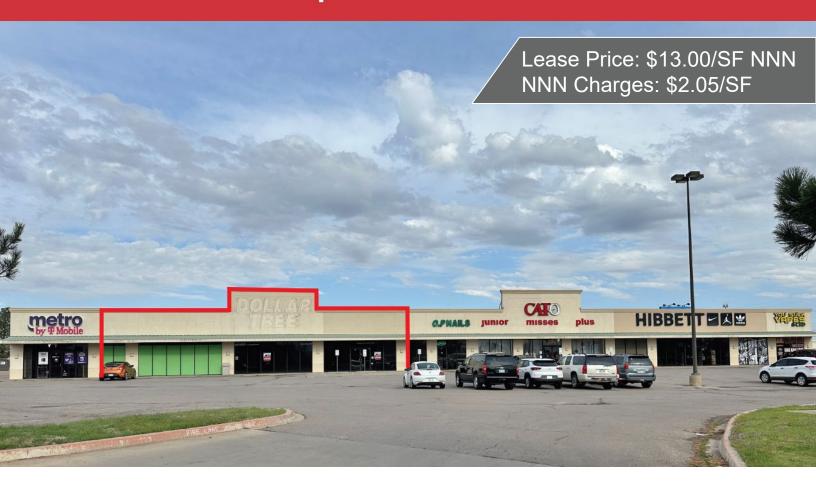

#### **PROPERTY HIGHLIGHTS**

- Walmart Shadow Center
- 50 Parking Spaces

### **SUITES AVAILABLE**

Suite 3305: 7,990 SF MOL
Can Be Divided 1,997 SF, 3,995 SF or 7,990 SF

| TOTAL SF | 21,000 SF on 2 Acres MOL |
|----------|--------------------------|
| BUILT    | 2002                     |
| ZONED    | C-2                      |