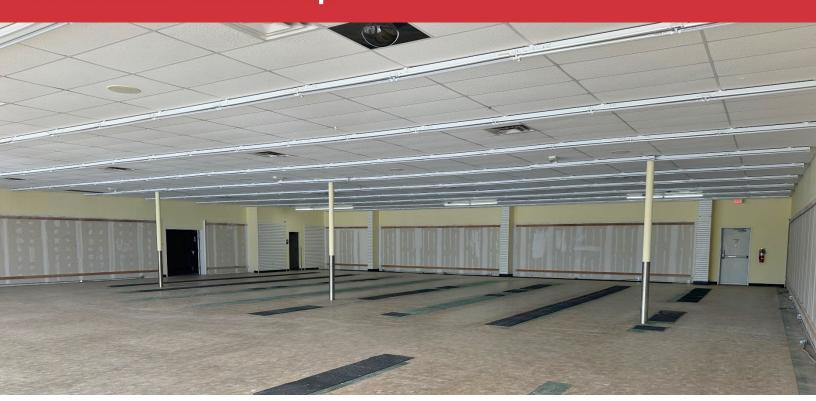

### **SUITES AVAILABLE**

Suite 3305: 7,990 SF MOL
Can Be Divided 1,997 SF, 3,995 SF or 7,990 SF

| TOTAL SF | 21,000 SF on 2 Acres MOL |
|----------|--------------------------|
| BUILT    | 2002                     |
| ZONED    | C-2                      |