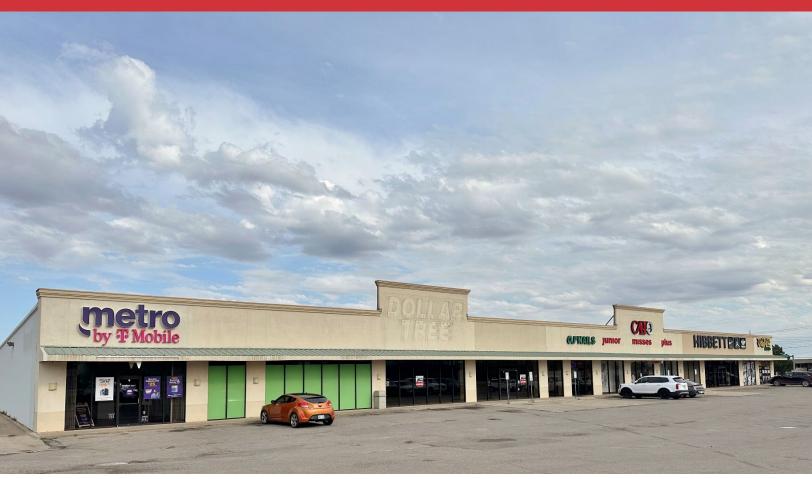

# Woodward Plaza 3305 1st Street

Woodward, Oklahoma 73801

#### **PROPERTY HIGHLIGHTS**

- Walmart Shadow Center
- 50 Parking Spaces

### **SUITES AVAILABLE**

Suite 3305: 7,990 SF MOL
Can Be Divided 1,997 SF, 3,995 SF or 7,990 SF

| TOTAL SF | 21,000 SF on 2 Acres MOL |
|----------|--------------------------|
| BUILT    | 2002                     |
| ZONED    | C-2                      |