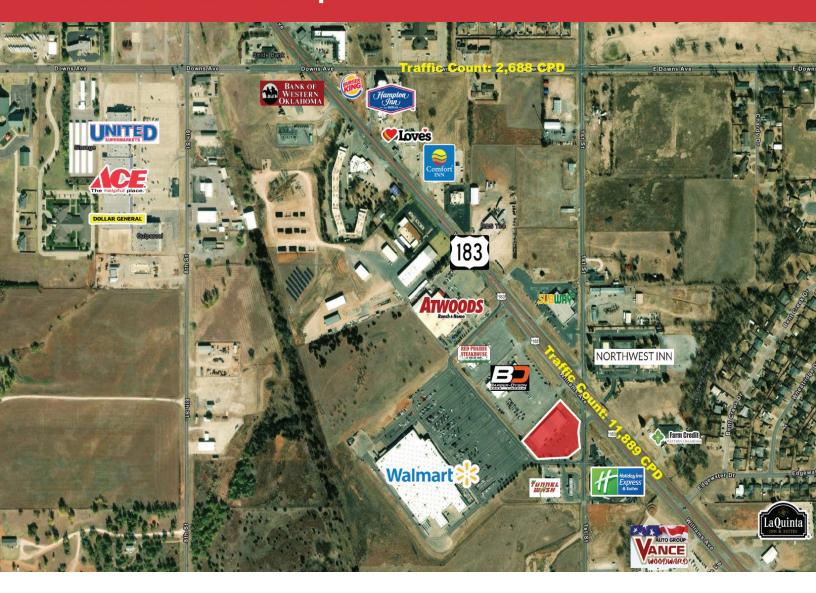

# Woodward Plaza 3305 1st Street

Woodward, Oklahoma 73801

#### **PROPERTY HIGHLIGHTS**

- Walmart Shadow Center
- 50 Parking Spaces