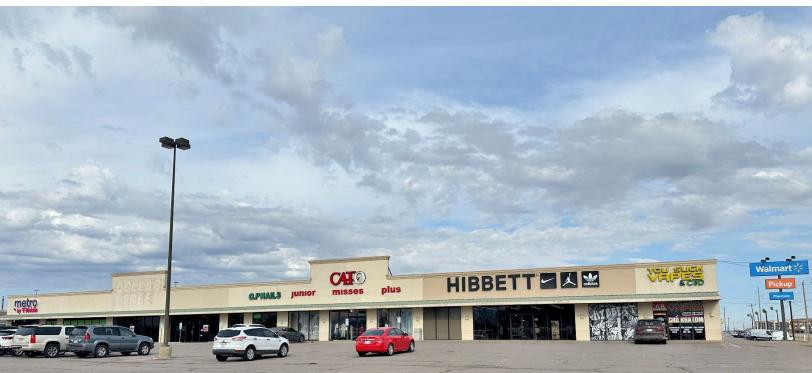

# Woodward Plaza 3305 1st Street

Woodward, Oklahoma 73801

#### **PROPERTY HIGHLIGHTS**

- Walmart Shadow Center
- 50 Parking Spaces

### **SUITES AVAILABLE**

Suite 3305: 7,990 SF MOL
Can Be Divided 1,997 SF, 3,995 SF or 7,990 SF

| TOTAL SF | 21,000 SF on 2 Acres MOL |
|----------|--------------------------|
| BUILT    | 2002                     |
| ZONED    | C-2                      |