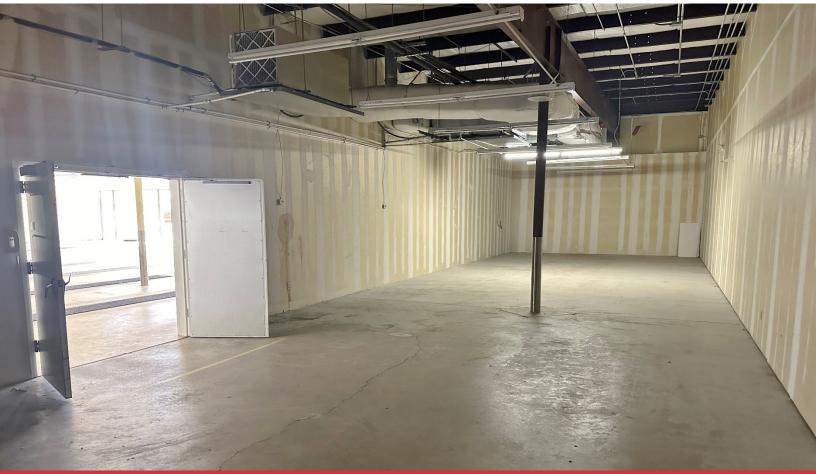

### **SUITES AVAILABLE**

Suite 3305: 7,990 SF MOL
Can Be Divided 1,997 SF, 3,995 SF or 7,990 SF

| TOTAL SF | 21,000 SF on 2 Acres MOL |
|----------|--------------------------|
| BUILT    | 2002                     |
| ZONED    | C-2                      |